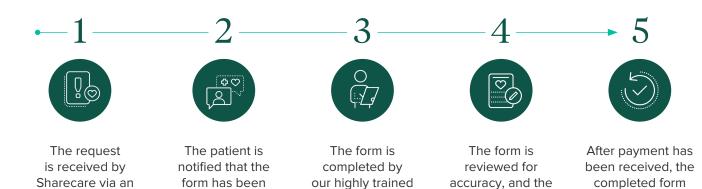

## Sharecare's FMLA and Disability Completion Process

representatives.

provider signature

is affixed.

If you would like more information regarding Sharecare's FMLA and Disability Form Completion Services, connect with your local Sharecare Sales Representative or scan the QR code to request additional information.

received.

will automatically

be delivered.